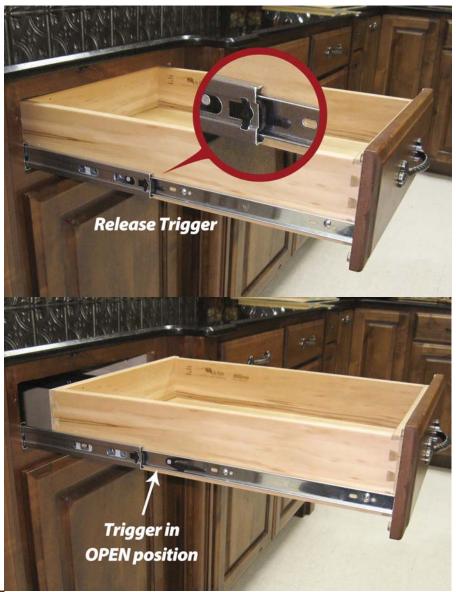

## To Remove Drawer:

- 1. Open drawer to the fully extended position
- 2. Locate the black release triggers on each slide. One side trigger will pull up and the other side will pull down.
- 3. Simultaneously engage both release triggers; this will allow you to pull the drawer completely out of the cabinet.

## To Reinstall Drawer:

- 1. Push the cabinet members of left and right slides back into the cabinet.
- 2. Align the drawer members with the cabinet members and slide the drawer into the cabinet opening.
- 3. At the halfway point, the black release triggers will engage. The drawer can now be fully closed or fully extended again.