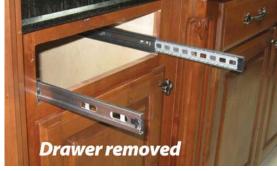

## To Remove Drawer:

- 1. Open drawer to the fully extended position
- 2. Locate the black release triggers on each slide. One side trigger will pull up and the other side will pull down.
- 3. Simultaneously engage both release triggers; this will allow you to pull the drawer completely out of the cabinet.