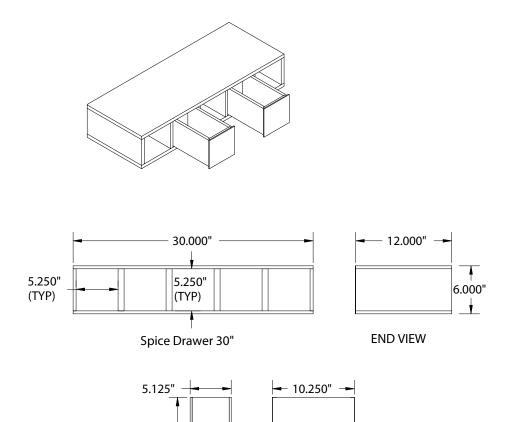

## Spice Drawer

| Part # | Description                          | Weight/ Carton |
|--------|--------------------------------------|----------------|
| SD30   | 30" Spice Drawer Unit with 5 Drawers | 23 lbs.        |