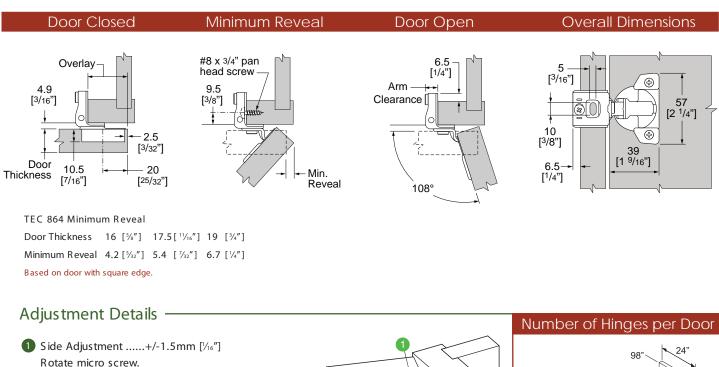

## Full Overlay Hinge

- OVER\_LAY\_HINGES (includes 2)
- Face Frame Hinges with 3-dimensional Adjustment
- One piece hinge and base plate combination
- For door thickness of up to 3/4"
- Front locating tabs position hinge on face frame
- Micro side adjustment
- Cam depth adjustment
- Height adjustment at mounting screw

- 2 Height Adjustment......+/-2mm [3/32"] Loosen screw, align door, tighten screw.
- 3 Depth Adjustment.....out 2.5mm [3/32"], in .5mm [3/32"] Rotate cam screw.
- Mounting Screws

Hinge cup to door, #6 x %'' Flat head screw Base plate to face frame, #8 x 34'' Pan head screw