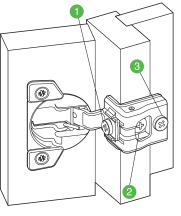

- 2 Height Adjustment......+/-2mm [3/32"] Loosen screw, align door, tighten screw.
- 3 Depth Adjustment.....out 2.5mm [3/32"], in .5mm [3/32"] Rotate cam screw.
- Mounting Screws

Hinge cup to door, #6 x %'' Flat head screw Base plate to face frame, #8 x 34'' Pan head screw