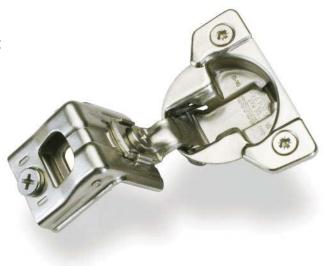

## Full Overlay Hinge

- OVER\_LAY\_HINGES (includes 2)
- Face Frame Hinges with 3-dimensional Adjustment
- One piece hinge and base plate combination
- For door thickness of up to 3/4"
- Front locating tabs position hinge on face frame
- Micro side adjustment
- Cam depth adjustment
- Height adjustment at mounting screw