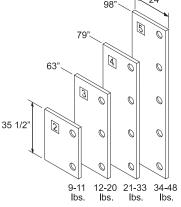

## Smart Cabinetry Hinge & Slide Specifications



## Full Overlay Hinge

- OVER\_LAY\_HINGES (includes 2)
- Face Frame Hinges with 3-dimensional Adjustment
- One piece hinge and base plate combination
- For door thickness of up to 3/4"
- Front locating tabs position hinge on face frame
- Micro side adjustment
- Cam depth adjustment
- Height adjustment at mounting screw





- 2 Height Adjustment......+/-2mm [3/32"] Loosen screw, align door, tighten screw.
- 3 Depth Adjustment.....out 2.5mm [3/32"], in .5mm [3/32"] Rotate cam screw.
- Mounting Screws

Hinge cup to door, #6 x %'' Flat head screw Base plate to face frame, #8 x 34'' Pan head screw