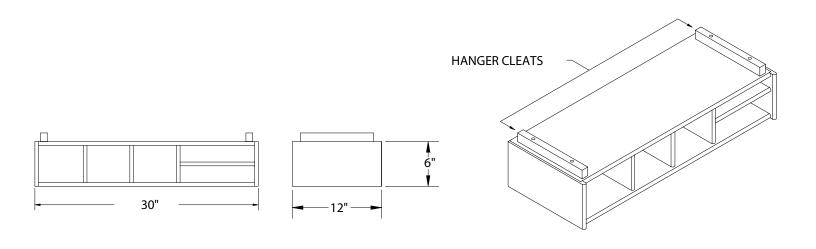

## Wall Organizer

| Part # | Description | Units/Carton | Weight/ Carton |
|--------|-------------|--------------|----------------|
| ORG306 | 30" wide    | 1            | 17 lbs.        |

## **Product Features**

- \* Constructed of solid wood and veneers.
- \* Comes machine sanded.
- \* Hanger cleats fit up against cabinet bottom, in between cabinet ends, and behind cabinet front frame.
- \* Vertical partitions and horizontal shelves to accommodate various storage needs.
- \* Shipped individually cartoned.
- \* Front edges bull nosed for softer look and user friendliness.