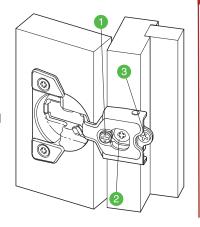

## Adjustment Details -

- 1 Side Adjustment .....+/-1.5mm [1/16"] Rotate micro screw.
- 2 Height Adjustment......+/-2mm [<sup>3</sup>/<sub>32</sub>"] Loosen screw, align door, tighten screw.
- 3 Depth Adjustment......out 2.5mm [3/32"], in .5mm [1/32"] Rotate cam screw.