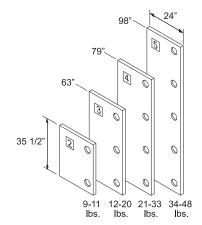

8.5 [11/<sub>32</sub>"] #8 x 3/4" pan Overlay head screw Arm 4.9 Clearance 57 [2 1/4"] [3/16"] [3/8"] Door Clearance [1 9/16"] Door 20 10.5 Min. [9/32"] Thickness 108° Maximum Door

TEC 864 Minimum Reveal

Door Thickness 16 [%"] 17.5 [11/16"] 19 [3/4"] Minimum Reveal 4.2 [3/21"] 5.4 [7/32"] 6.7 [1/4"]

Based on door with square edge.

## Adjustment Details -

- 1 Side Adjustment .....+/-1.5mm [1/16"] Rotate micro screw.
- 2 Height Adjustment......+/-2mm [<sup>3</sup>/<sub>32</sub>"] Loosen screw, align door, tighten screw.
- 3 Depth Adjustment......out 2.5mm [3/32"], in .5mm [1/32"] Rotate cam screw.

Mounting Screws

Hinge cup to door, #6 x  $\frac{5}{8}$ " Flat head screw Base plate to face frame, #8 x  $\frac{3}{4}$ " Pan head screw



Thickness 19 [3/4"]

## Number of Hinges per Door